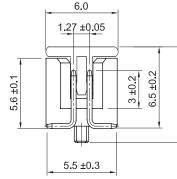

## Box Header H: 5.4mm, Straight, Dual Row, SMD Type BH7C-SD-545655 Series

Pitch: 1.27mm

Recommended P.C. Board SMD Layout