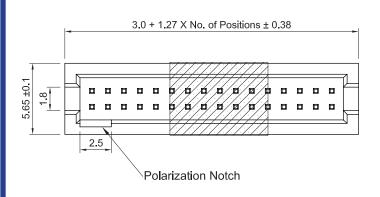

## Box Header H: 5.4mm, Straight, Dual Row, SMD Type BH7C-SD-545655 Series

Pitch: 1.27mm

Recommended P.C. Board SMD Layout