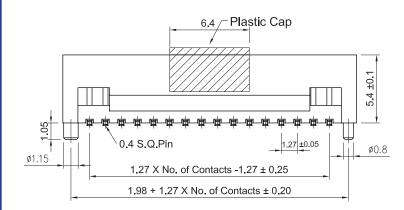

## Box Header H: 5.4mm, Straight, Dual Row, SMD Type BH7C-SD-545655 Series

Pitch: 1.27mm

Recommended P.C. Board SMD Layout